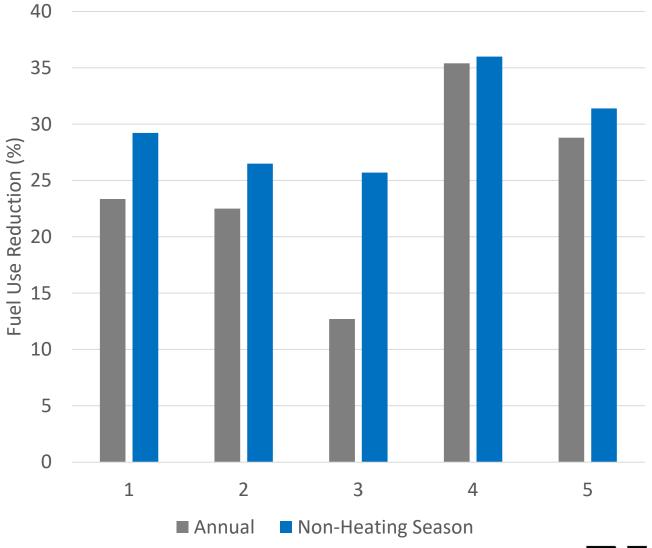

#### Field Tests – Higher Biodiesel Blends

- 11 homes at Cubby Oil under test with B50. Periodic visits from NORA staff for fuel sampling and inspection of burner head;
- This test will continue through the summer and into next fall;
- Test sites with B100 2 at Hart Home Comfort, 1 at TB home;
- Some site concerns with head coking leading us to normal service and adjustments. Work in progress.

### Tank Heater Field Study Presented by Ryan Kerr

- With higher biodiesel blends, going to B100, there is a question about outdoor tanks and cloud point. Not all tanks can be moved indoors and we estimate some 10% of tanks will need another solution.
- Commercial tank heaters are available which may help.
- Goals of this project include evaluation of: how cold does fuel get in outdoor tanks? can commercially available heaters be a solution?
- Tests included: Homes with and without installed tank heaters; Tanks in enclosures; Dual tanks with a pump back-and-forth arrangement for special tests. "Rod" heaters in-tank; "Dip tube" heaters; fuel line heaters
- Key Findings and Plans:

- Without a heater the tank internal temperature lags the outdoor temperature by a few hours (only);
- The nominal 20 watt heaters used here were not effective enough for higher biodiesel blends;
- In-line heater found most effective;
   Looking into higher power heaters and concepts for insulated enclosures.