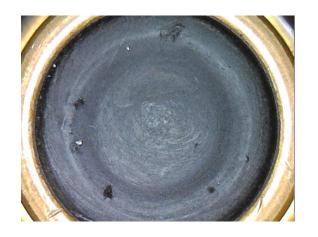

#### **Biodiesel – Legacy Pump Testing**

 Purpose – to evaluate expected life of legacy pumps when operating with biodiesel blends at B20 and higher;

- Testing involves controlled cycling of pumps with inspection and on-burner performance tests at 100,000; 200,000; 350,000; and 500,000 cycles. (50 year equivalent);
- Focus on pressure regulator piston seal;
- First round of testing showed rapid fuel degradation;
- In a second round, fuel changed weekly.
- B0, B20, B50 completed;
- A second set of B0 started;
- B100 starting.
- Results so far: Regulator piston no significant difference; Diaphragm seal worn more with bio; All pumps performed perfectly in on-burner tests.

### **Next Generation Pumps**

- Test stand with control and logging system has been built for this;
- First round of tests completed but manufacturer has decided to make some seal changes;
- We are on hold for the new pumps and this is delayed due to Virus situation.