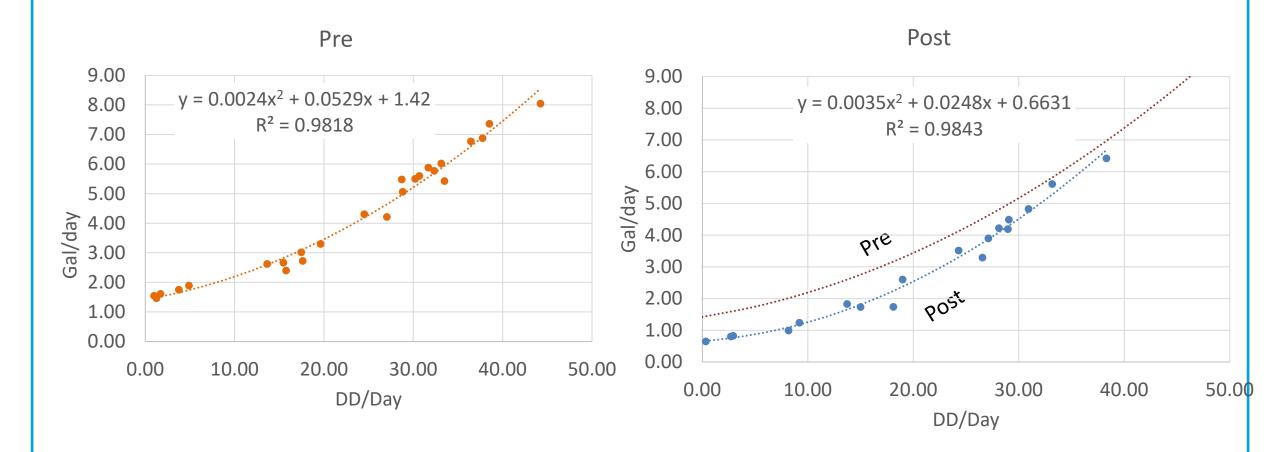

| 119  |
| 6/11/2019  | 52.10   | 253    | 43   |
| 4/29/2019  | 150.60  | 653    | 40   |
| 3/20/2019  | 110.10  | 717    | 23   |
| 2/25/2019  | 70.40   | 581    | 19   |
| 2/6/2019   | 119.80  | 499    | 14   |
| 1/23/2019  | 145.70  | 1197   | 39   |
| 12/15/2018 | 152.00  | 686    | 24   |
| 11/21/2018 | 125.70  | 712    | 92   |
| 8/21/2018  | 150.10  | 64.8   | 97   |
| 5/16/2018  | 155.30  | 1059.7 | 60   |
| 3/17/2018  | 143.3   | 897.7  | 35   |
| 2/10/2018  | 155.3   | 975.8  | 31   |
| 1/10/2018  | 183.8   | 1140   | 29   |
| 12/12/2017 | 113.1   | 761.8  | 33   |



Slide: 24 51

<sup>1.</sup> Linear regression analysis of energy consumption data. <a href="www.degreedays.net/regression-analysis">www.degreedays.net/regression-analysis</a>. Available ON-Line Bizee Degree Days





### Things that can go wrong

Delivery requested for a fixed volume and not a fill;
Service company does not do a complete fill, follows a few days later to complete;
Wood stove use;
Irregular occupancy;
Insufficient data pre- and post- upgrade.



## Example: Conversion to a Modern Boiler/Indirect Tank System





Slide: 27 54

### Example: Conversion to a Tankless with Advanced Controls





#### Discussion

- Upgrading existing equipment offers potential for energy savings in the 25% range. This directly translates to GHG emission reduction;
- Steady-state efficiency is important but management of low load losses offers more improvement potential;
- Advanced control concepts in addition to better thermal management may provide advances without large capital cost increases;
- Achievi