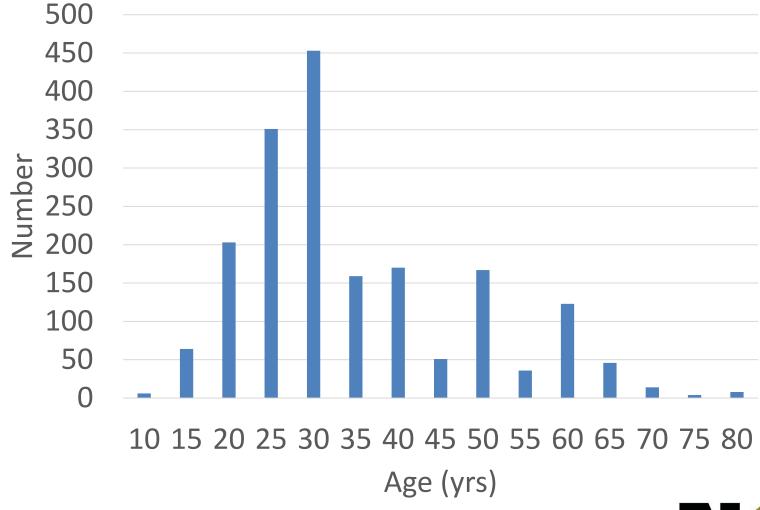

ide: 18 45

## In-Lab Hydronic System Study

#### **Key Results:**

Idle Loss

**Steady State Thermal** 

Annual energy savings of a modern, high efficiency integrated system relative to a base case, cast iron boiler – 24.5%

Summer domestic hot water efficiency – 25 to 75%





Slide: 19 46

#### On-Line tool to estimate upgrade fuel and cost savings www.FSACalc.com



5 Years

10 Years 15 years

#### Savings Relative to Current System



### **NORA Rebate Program**

- NORA funds administered by States;
- Example \$500 for boiler upgrade
- Also applies to furnace, water heaters, tanks, controls, Smart thermostats;
- Reporting requirements in this program provide a resource to assess impact and conditions in the field.



Slide: 21 48

## Example – distribution of age of boilers replaced



### **Assessing Energy Savings**

- Program reporting requirements include old and new boiler efficiency and historical fuel use. These are only estimates and not accurate enough to use for impact analysis;
- To assess energy savings fuel delivery data for several years before and after upgrade is used (not always available);
- In the U.S. 3-6 fuel deliveries per year are common. Relative to annual fills this provides more detail to enable fuel use vs load to be explored.



Slide: 23 50

### Methodology

- Regression analysis of fuel use vs Heating Degree Days following established protocol<sup>1</sup>
- Using regression, calculate fuel use for model year 2018 for New York area

|            |         | Degree |      |
|------------|---------|--------|------|
| Date       | gallons | Da