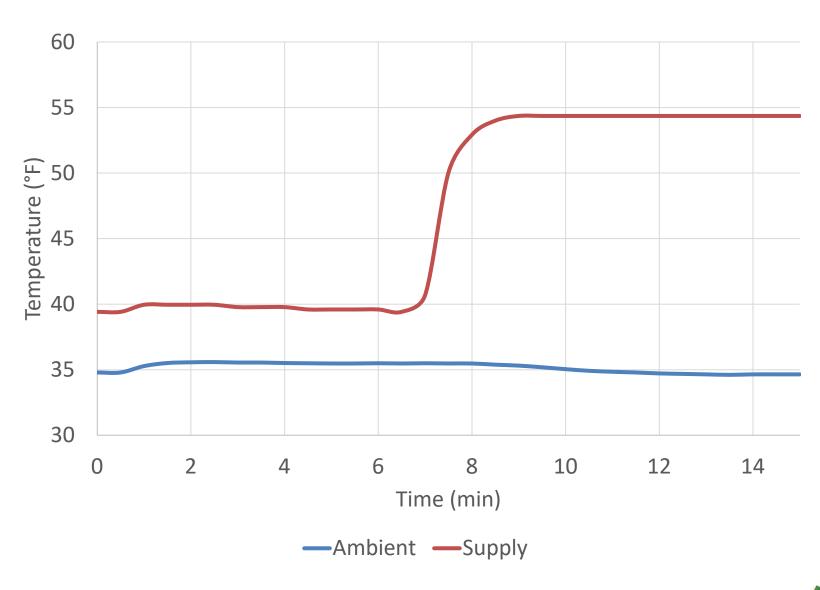

### Tank Heater Field Study Presented by Ryan Kerr

- With higher biodiesel blends, going to B100, there is a question about outdoor tanks and cloud point. Not all tanks can be moved indoors and we estimate some 10% of tanks will need another solution.
- Commercial tank heaters are available which may help.
- Goals of this project include evaluation of: how cold does fuel get in outdoor tanks? can commercially available heaters be a solution?
- Tests included: Homes with and without installed tank heaters; Tanks in enclosures; Dual tanks with a pump back-and-forth arrangement for special tests. "Rod" heaters in-tank; "Dip tube" heaters; fuel line heaters
- Key Findings and Plans:

- Without a heater the tank internal temperature lags the outdoor temperature by a few hours (only);
- The nominal 20 watt heaters used here were not effective enough for higher biodiesel blends;
- In-line heater found most effective;
   Looking into higher power heaters and concepts for insulated enclosures.