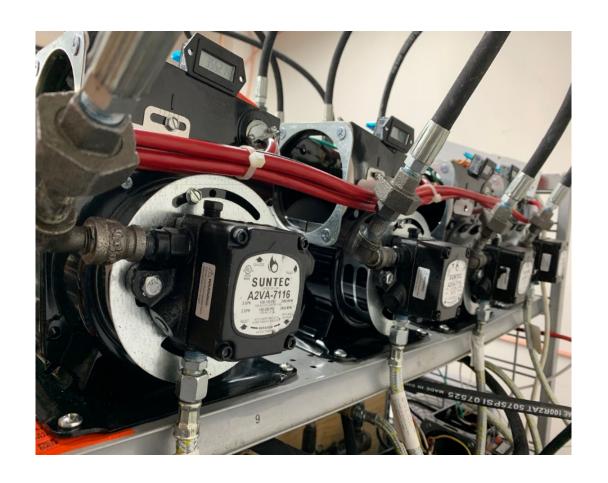

#### **Biodiesel – Legacy Pump Testing**

 Purpose – to evaluate expected life of legacy pumps when operating with biodiesel blends at B20 and higher;

- Testing involves controlled cycling of pumps with inspection and on-burner performance tests at 100,000; 200,000; 350,000; and 500,000 cycles. (50 year equivalent);
- Focus on pressure regulator piston seal;
- First round of testing showed rapid fuel degradation;
- In a second round, fuel changed weekly.
- B0, B20, B50 completed;
- A second set of B0 started;
- B100 starting.
- Results so far: Regulator piston no significant difference; Diaphragm seal worn more with bio; All pumps performed perfectly in on-burner tests.

### **Next Generation Pumps**

- Test stand with control and logging system has been built for this;
- First round of tests completed but manufacturer has decided to make some seal changes;
- We are on hold for the new pumps and this is delayed due to Virus situation.