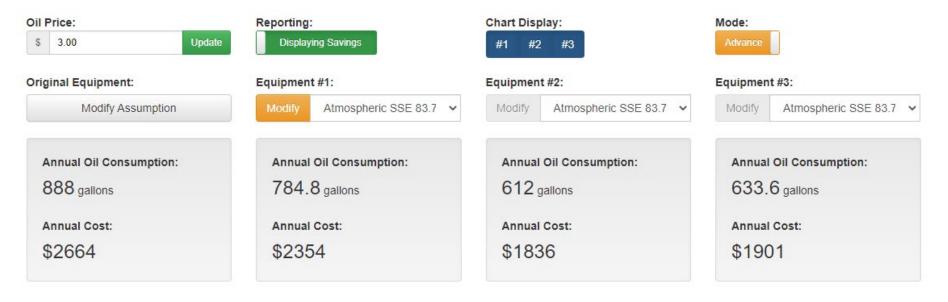

r prototypes developed for us by Rollie Systems;
- Explore insulated enclosures for outside tanks as an option;
- Install a cold chamber outside of the NORA lab in Plainview to allow testing independent of weather.



Slide: 12 39













Testing with fuel that is cold but above the pour point.



Slide: 15 42





Insulated enclosure concept. R15 insulation.





## NORA Rebate Program – Documenting Energy Savings



Slide: 18 45

## In-Lab Hydronic System Study

#### **Key Results:**

Idle Loss

**Steady State Thermal** 

Annual energy savings of a modern, high efficiency integrated system relative to a base case, cast iron boiler – 24.5%

Summer domestic hot water efficiency – 25 to 75%





Slide: 19 46

#### On-Line tool to estimate upgrade fuel and cost savings www.FSACalc.com



5 Years

10 Years 15 years

#### Savings Relative to Current System



### **NORA Rebate Program**

- NORA funds administered by States;
- Example \$500 for boiler upgrade
- Also applies to furnace, water heaters, tanks, controls, Smart thermostats;
- Reporting requirements in this program provide a resource to assess impact and conditions in the field.



Slide: 21 48

## Example – distribution of age of boilers replaced



### **Assessing Energy Savings**

- Program reporting requirements include old and new boiler efficiency and historical fuel use. These are only estimates and not accurate enough to use for impact analysis;
- To assess energy savings fuel delivery data for several years before and after upgrade is used (not always available);
- In the U.S. 3-6 fuel deliveries per yea