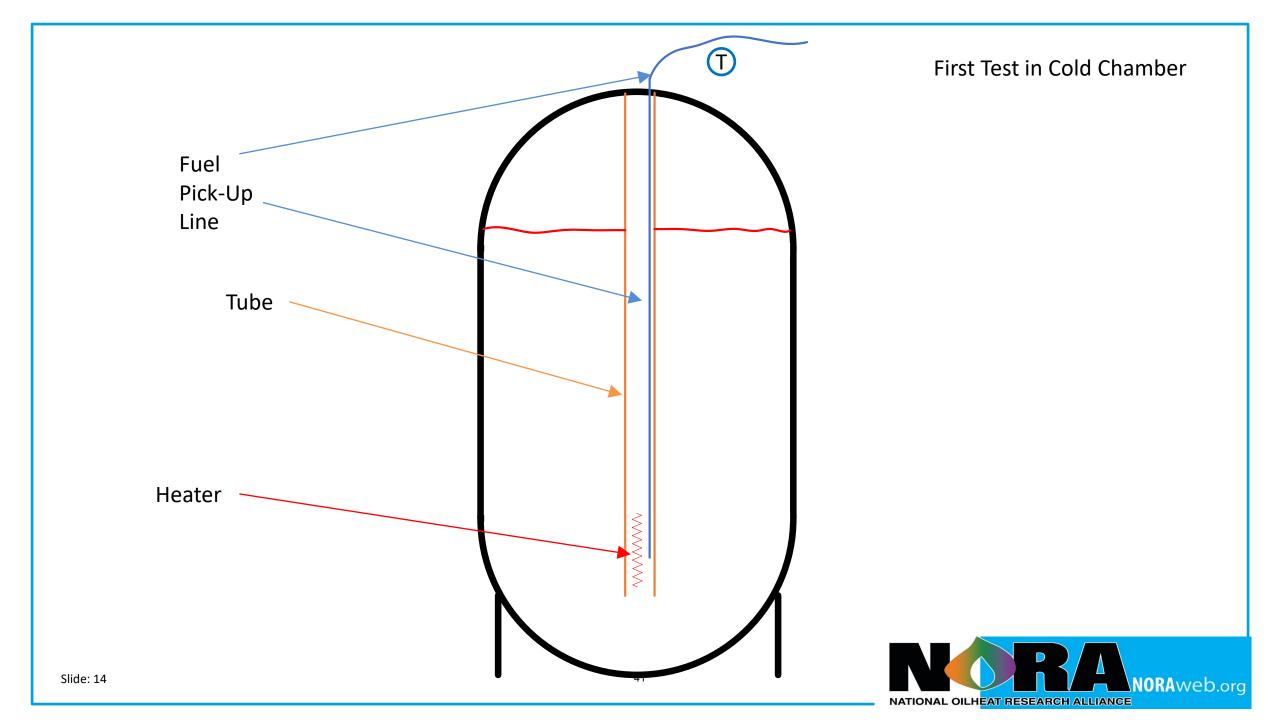

### Tank Heater Field Study Presented by Ryan Kerr

- With higher biodiesel blends, going to B100, there is a question about outdoor tanks and cloud point. Not all tanks can be moved indoors and we estimate some 10% of tanks will need another solution.
- Commercial tank heaters are available which may help.
- Goals of this project include evaluation of: how cold does fuel get in outdoor tanks? can commercially available heaters be a solution?
- Tests included: Homes with and without installed tank heaters; Tanks in enclosures; Dual tanks with a pump back-and-forth arrangement for special tests. "Rod" heaters in-tank; "Dip tube" heaters; fuel line heaters
- Key Findings and Plans:

- Without a heater the tank internal temperature lags the outdoor temperature by a few hours (only);
- The nominal 20 watt heaters used here were not effective enough for higher biodiesel blends;
- In-line heater found most effective;
   Looking into higher power heaters and concepts for insulated enclosures.