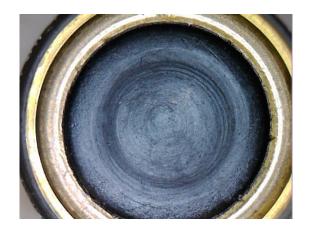

#### **Biodiesel – Legacy Pump Testing**

 Purpose – to evaluate expected life of legacy pumps when operating with biodiesel blends at B20 and higher;

- Testing involves controlled cycling of pumps with inspection and on-burner performance tests at 100,000; 200,000; 350,000; and 500,000 cycles. (50 year equivalent);
- Focus on pressure regulator piston seal;
- First round of testing showed rapid fuel degradation;
- In a second round, fuel changed weekly.
- B0, B20, B50 completed;
- A second set of B0 started;
- B100 starting.
- Results so far: Regulator piston no significant difference; Diaphragm seal worn more with bio; All pumps performed perfectly in on-burner tests.

### **Next Generation Pumps**

- Test stand with control and logging system has been built for this;
- First round of tests completed but manufacturer has decided to make some seal changes;
- We are on hold for the new pumps and this is delayed due to Virus situation.