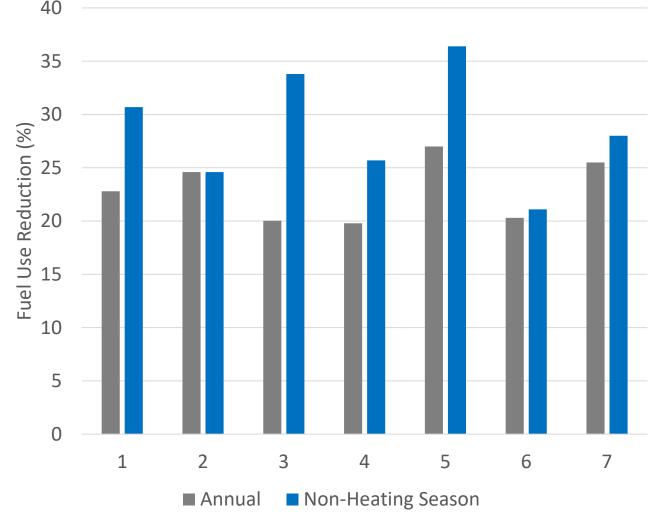

#### Field Tests – Higher Biodiesel Blends

- 11 homes at Cubby Oil under test with B50. Periodic visits from NORA staff for fuel sampling and inspection of burner head;
- This test will continue through the summer and into next fall;
- Test sites with B100 2 at Hart Home Comfort, 1 at TB home;
- Some site concerns with head coking leading us to normal service and adjustments. Work in progress.

### Tank Heater Field Study Presented by Ryan Kerr

- With higher biodiesel blends, going to B100, there is a question about outdoor tanks and cloud point. Not all tanks can be moved indoors and we estimate some 10% of tanks will need another solution.
- Commercial tank heaters are available which may help.
- Goals of this project include evaluation of: how cold does fuel get in outdoor tanks? can commercially available heaters be a solution?
- Tests included: Homes with and without installed tank heaters; Tanks in enclosures; Dual tanks with a pump back-and-forth arrangement for special tests. "Rod" heaters in-tank; "Dip tube" heaters; fuel line heaters
- Key Findings and Plans:

- Without a heater the tank internal temperature lags the outdoor temperature by a few hours (only);
- The nominal 20 watt heaters used here were not effective enough for higher biodiesel blends;
- In-line heater found most effective;
   Looking into higher power heaters and concepts for insulated enclosures.