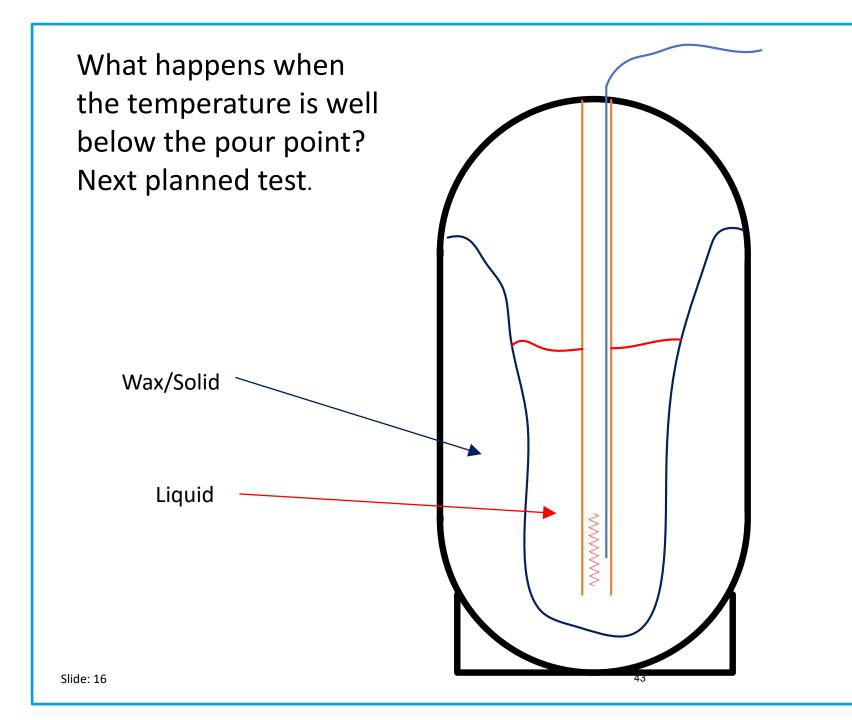

### Tank Heater Field Study Presented by Ryan Kerr

- With higher biodiesel blends, going to B100, there is a question about outdoor tanks and cloud point. Not all tanks can be moved indoors and we estimate some 10% of tanks will need another solution.
- Commercial tank heaters are available which may help.
- Goals of this project include evaluation of: how cold does fuel get in outdoor tanks? can commercially available heaters be a solution?
- Tests included: Homes with and without installed tank heaters; Tanks in enclosures; Dual tanks with a pump back-and-forth arrangement for special tests. "Rod" heaters in-tank; "Dip tube" heaters; fuel line heaters
- Key Findings and Plans: