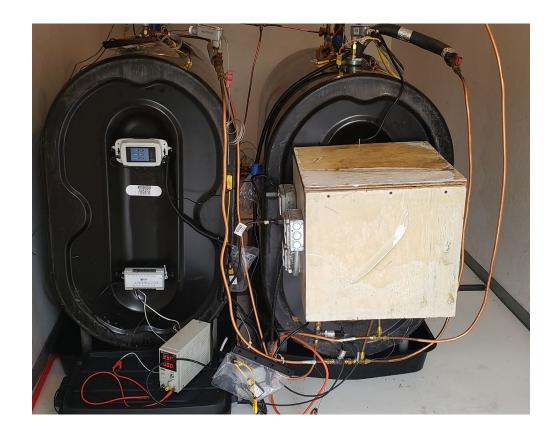

### Tank Heater Field Study Presented by Ryan Kerr

- With higher biodiesel blends, going to B100, there is a question about outdoor tanks and cloud point. Not all tanks can be moved indoors and we estimate some 10% of tanks will need another solution.
- Commercial tank heaters are available which may help.
- Goals of this project include evaluation of: how cold does fuel get in outdoor tanks? can commercially available heaters be a solution?
- Tests included: Homes with and without installed tank heaters; Tanks in enclosures; Dual tanks with a pump back-and-forth arrangement for special tests. "Rod" heaters in-tank; "Dip tube" heaters; fuel line heaters
- Key Findings and Plans:

- Without a heater the tank internal temperature lags the outdoor temperature by a few hours (only);
- The nominal 20 watt heaters used here were not effective enough for higher biodiesel blends;
- In-line heater found most effective;
   Looking into higher power heaters and concepts for insulated enclosures.